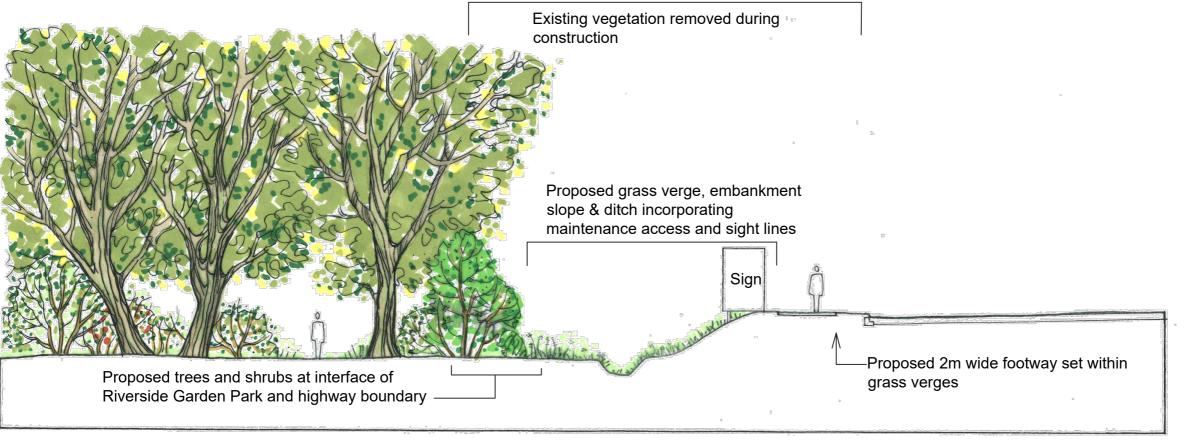

**Application Document Ref: 5.3** 

**PINS Reference Number: TR020005** 

Existing Cross Section: A23 Riverside Garden Park. Chainage 570.00

**Proposed Cross Section** 

G LONDON GATWICK

KEY

DOCUMENT

Environmental Statement Appendix 8.8.1

DRAWING TITLE

Surface Access Illustrative
Cross Section

DATE

July 2023

| ORIENTATION | DRAWING NO.   | REVISION        |
|-------------|---------------|-----------------|
| N           | Figure 1.2.17 | For ES<br>Issue |
|             | DRAWN BY      | PM / CHECKED BY |
|             | JM            | PE              |
|             |               |                 |