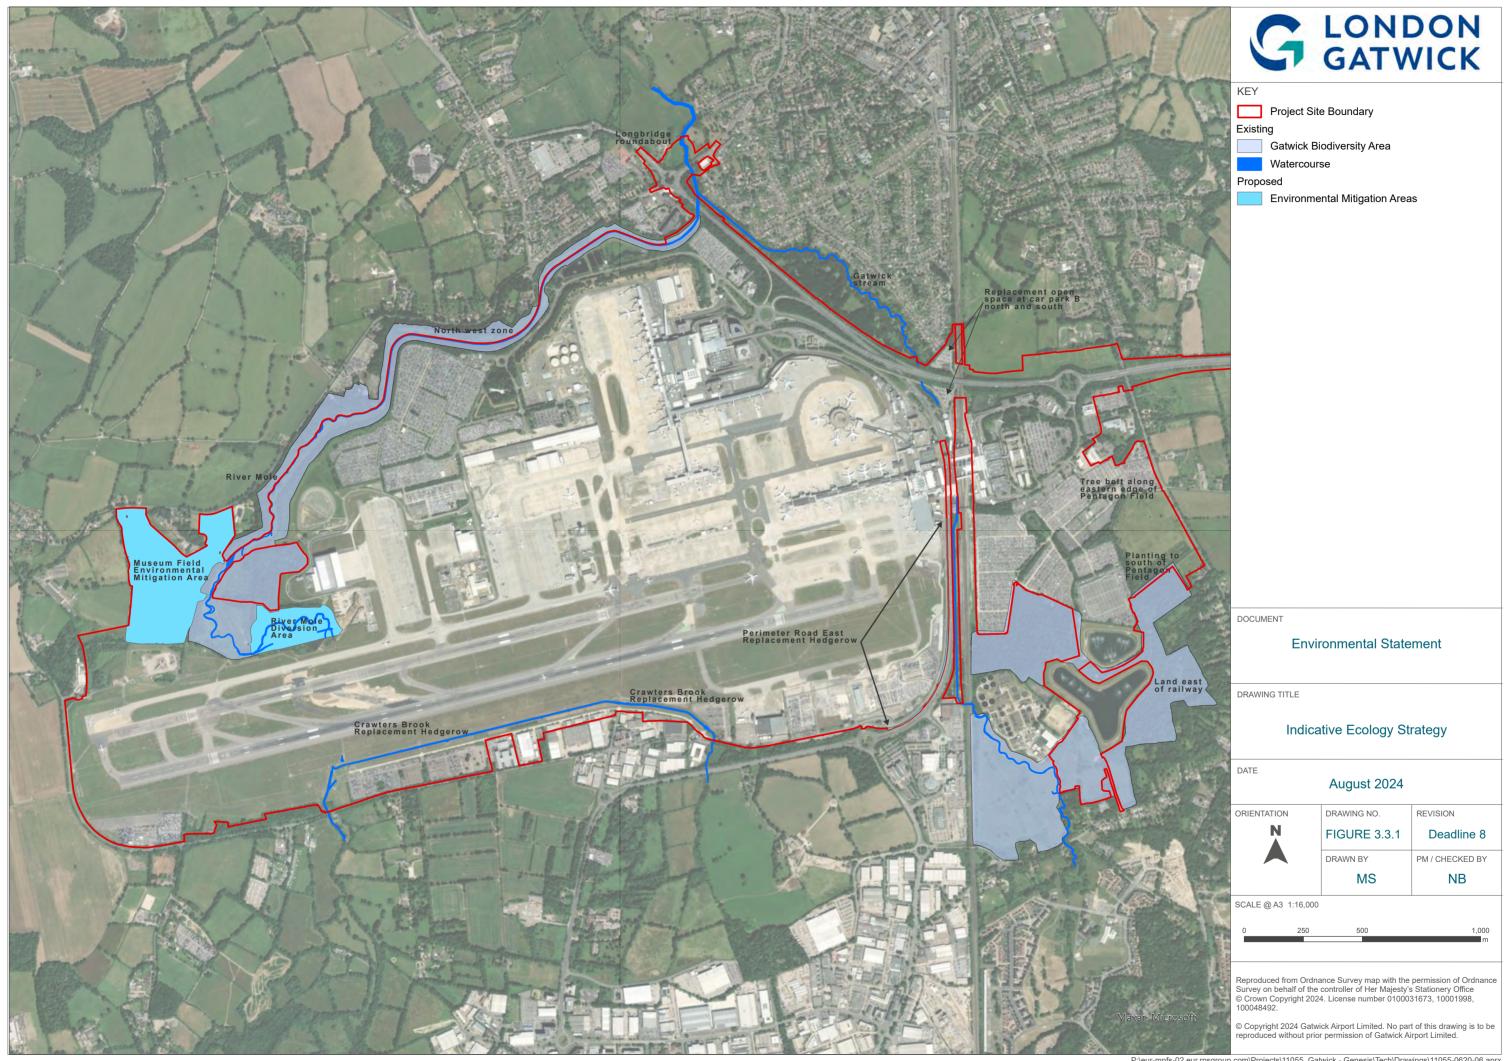

ced without prior permission of Gatwick Airport Limited.







KEY

DOCUMENT

## Environmental Statement Appendix 8.8.1

DRAWING TITLE

## Reed Bed Water Treatment Works Sketch

DATE

## March 2024

| DRAWING NO.   | REVISION        |  |
|---------------|-----------------|--|
| Figure 1.2.20 | For ES<br>Issue |  |
| DRAWN BY      | PM / CHECKED BY |  |
| AC            | PE              |  |
|               | Figure 1.2.20   |  |

SCALE @ A3

Reproduced from Ordnance Survey map with the permission of Ordnance Survey on behalf of the controller of Her Majesty's Stationery Office © Crown Copyright (2023). License number 0100031673, 10001998, 100048492.

© Copyright 2023 Gatwick Airport Limited. No part of this drawing is to be reproduced without prior permission of Gatwick Airport Limited.