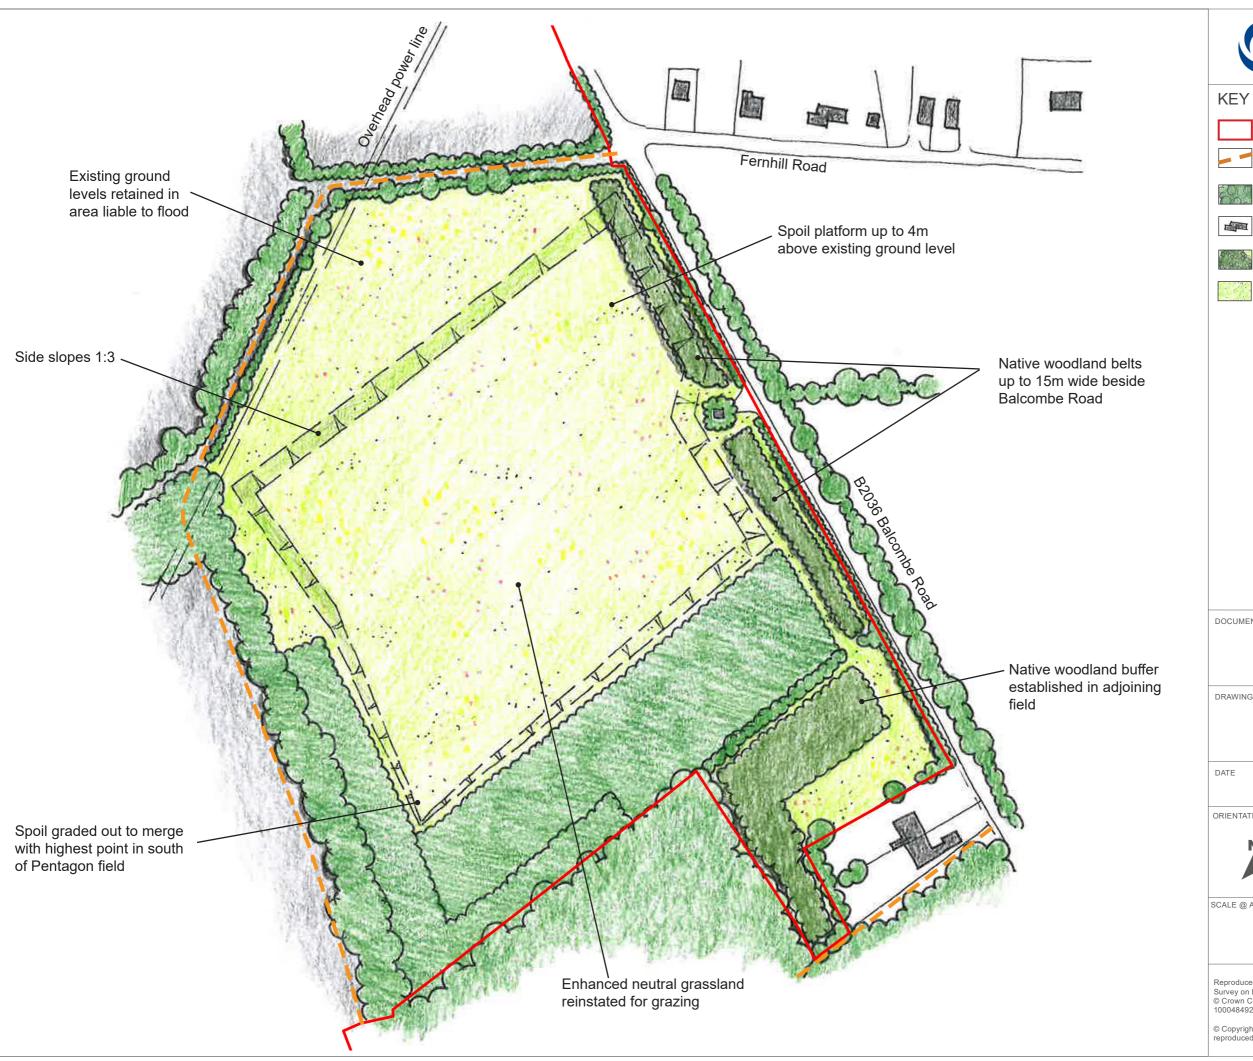

© Copyright 2023 Gatwick Airport Limited. No part of this drawing is to be reproduced without prior permission of Gatwick Airport Limited.

Project Site Boundary

Existing public footpath

Existing woodland and trees retained

Existing buildings

Proposed woodland and trees

Proposed enhanced neutral grassland

DOCUMENT

**Environmental Statement** Appendix 8.8.1

DRAWING TITLE

Pentagon field Sketch Landscape Concept

August 2024

ORIENTATION DRAWING NO. REVISION Figure 1.2.18 Deadline 8 DRAWN BY PM / CHECKED BY PΕ

SCALE @ A3 1:2,000

Reproduced from Ordnance Survey map with the permission of Ordnance Survey on behalf of the controller of Her Majesty's Stationery Office © Crown Copyright (2023). License number 0100031673, 10001998,