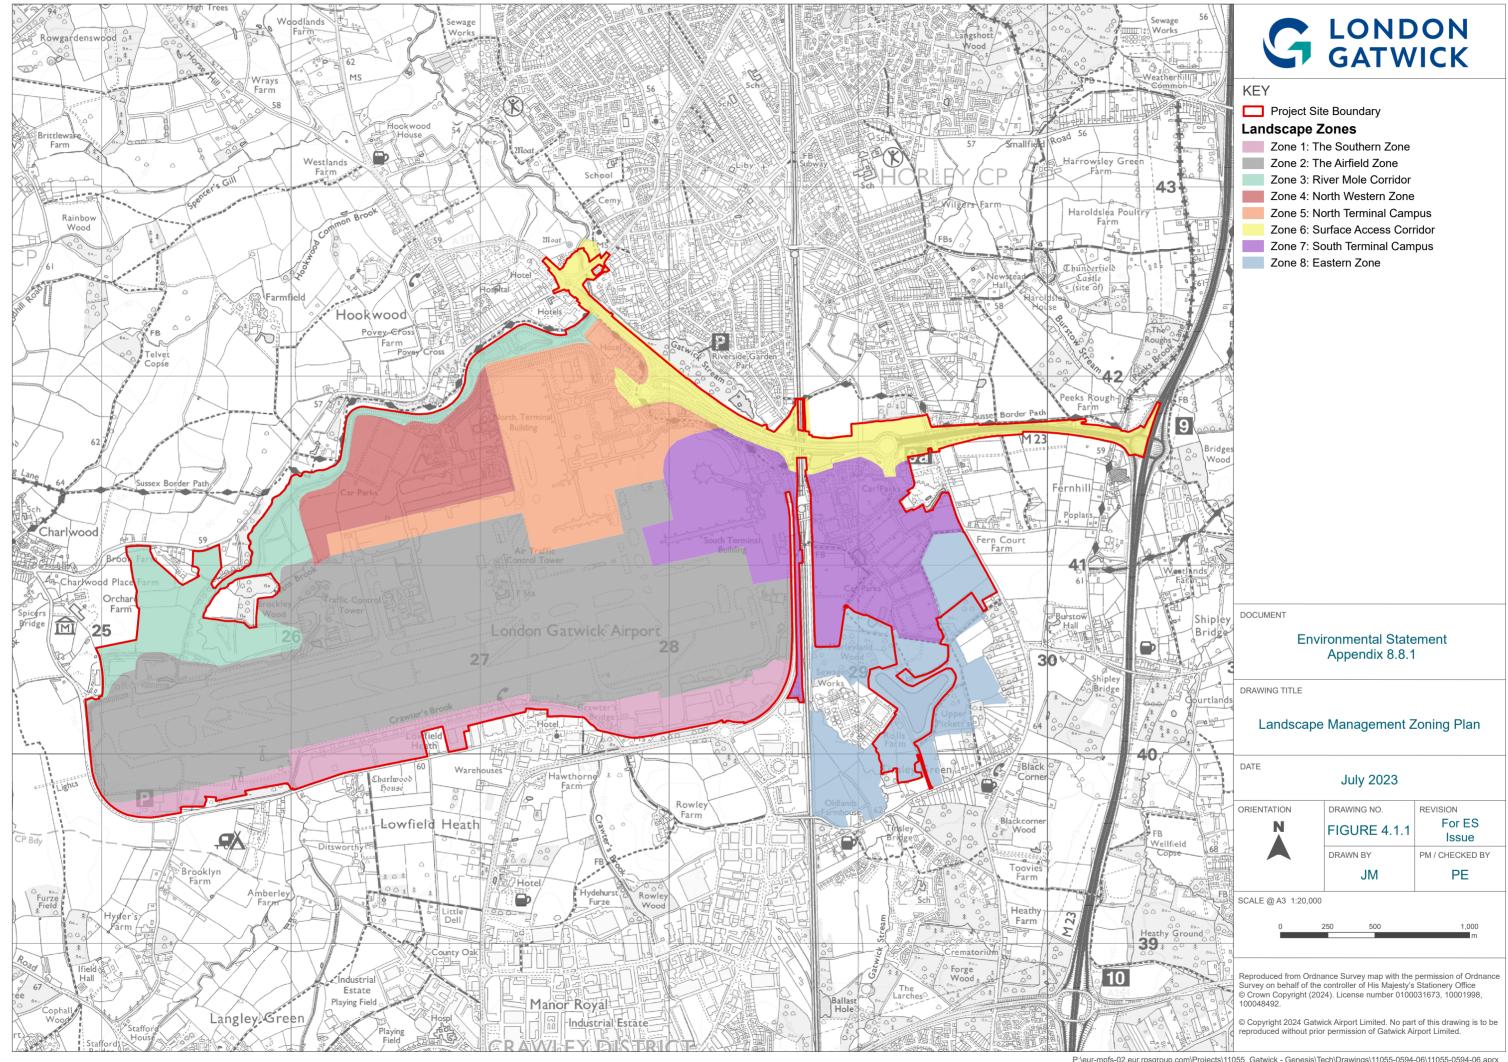

d without prior permission of Gatwick Airport Limited.







KEY

DOCUMENT

## Environmental Statement Appendix 8.8.1

DRAWING TITLE

## Reed Bed Water Treatment Works Sketch

DATE

## March 2024

| DRAWING NO.   | REVISION        |  |
|---------------|-----------------|--|
| Figure 1.2.20 | For ES<br>Issue |  |
| DRAWN BY      | PM / CHECKED BY |  |
| AC            | PE              |  |
|               | Figure 1.2.20   |  |

SCALE @ A3

Reproduced from Ordnance Survey map with the permission of Ordnance Survey on behalf of the controller of Her Majesty's Stationery Office © Crown Copyright (2023). License number 0100031673, 10001998, 100048492.

© Copyright 2023 Gatwick Airport Limited. No part of this drawing is to be reproduced without prior permission of Gatwick Airport Limited.