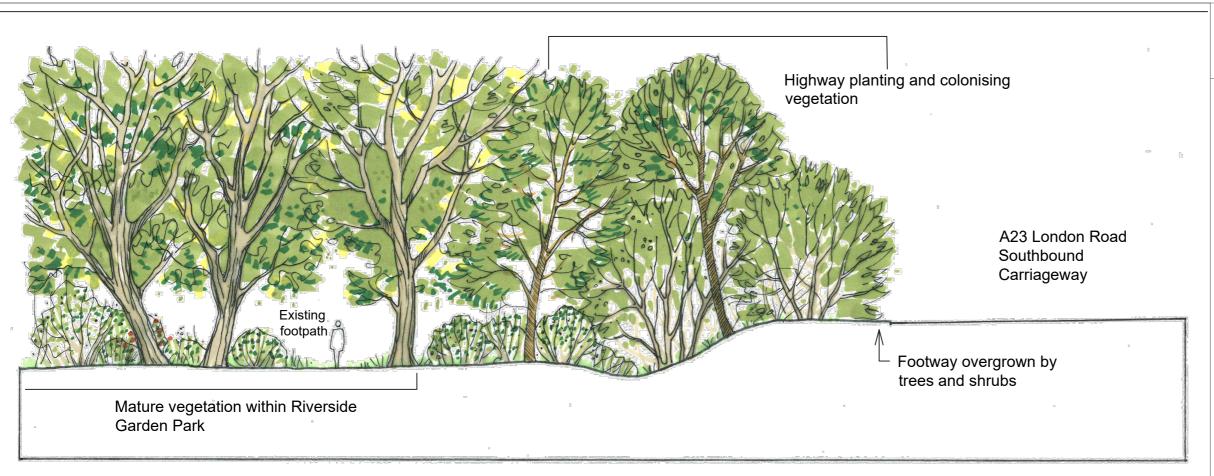

**Application Document Ref: 5.3** 

**PINS Reference Number: TR020005** 

Existing Cross Section: A23 Riverside Garden Park. Chainage 570.00

**Proposed Cross Section** 

G LONDON GATWICK

KEY

DOCUMENT

Environmental Statement Appendix 8.8.1